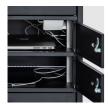

## STANDARD VERSION

2 internal sockets per compartment, integrated ventilation system, locking with individual combination code lock, 1 central key per cabinet, compartment dimensions:  $420 \times 360 \times 110$  mm

## **BENEFITS/SPECIALS**

The devices can be charged via sockets, USB-A, USB-C or SYNC.