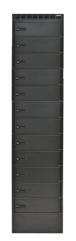

## STANDARD VERSION

2 internal sockets per compartment, integrated ventilation system, locking with individual combination code lock, 1 central key per cabinet, compartment dimensions:  $420 \times 360 \times 110$  mm

Space for 8 laptops, tablets or cell phones in separate lockable compartments. Space for laptops, tablets or cell phones in twelve separately lockable compartments.

## TECHNICAL SPECIFICATIONS

| WIDTH        | 40 cm  |
|--------------|--------|
| TOTAL HEIGHT | 175 cm |
| DEPTH        | 45 cm  |
| WEIGHT       | 58 kg  |