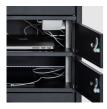

## STANDARD VERSION

2 internal sockets per compartment, integrated ventilation system, locking with individual combination code lock, 1 central key per cabinet, compartment dimensions:  $420 \times 360 \times 110$  mm

## BENEFITS/SPECIALS

The devices can be charged via sockets, USB-A, USB-C or SYNC.