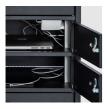

## STANDARD VERSION

2 internal sockets per compartment, integrated ventilation system, locking with individual combination code lock, 1 central key per cabinet, compartment dimensions:  $420 \times 360 \times 110$  mm Space for 8 laptops, tablets or cell phones in separate lockable compartments.

## BENEFITS/SPECIALS

The devices can be charged via sockets, USB-A, USB-C or SYNC.