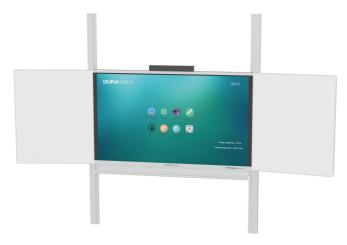

## STANDARD VERSION

Digital panel, display size 75" & 86", made of tempered glass (ESG), glare-free with touch screen, aspect ratio 16:9, resolution 3,840 x 2,160 pixels (UHD); 2 integrated 12W speakers

## OPTIONS

Slide-in PC

Audio system

two double-sided writeable blackboard wings

## TECHNICAL SPECIFICATIONS

PYLON HEIGHT ADJUSTMENT RANGE NO. OF WRITING SURFACES VERSION 270 cm gesamte Pylonenhöhe 4

wall mounted, adjustable in height, hinged side panels