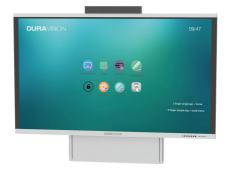

## STANDARD VERSION

Digital panel, display size 75" & 86", made of tempered glass (ESG), glare-free with touch screen, aspect ratio 16:9, resolution 3,840 x 2,160 pixels (UHD); 2 integrated 12W speakers

## **OPTIONS**

- Slide-in PCAudio system

- Height adjustment electrictwo double-sided writeable blackboard wings