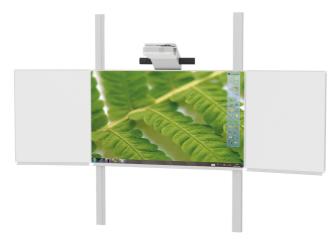

## STANDARD VERSION

System incl. whiteboard and ultra-short beamer, intuitive operation, highly robust steel enamel surface, sensor reacts pixelprecise and without delay

## TECHNICAL SPECIFICATIONS

| WIDTH<br>HEIGHT<br>ADJUSTMENT<br>RANGE<br>NO. OF WRITING<br>SURFACES | bis zu                    |
|----------------------------------------------------------------------|---------------------------|
| VERSION                                                              | wall m<br>adjus<br>height |

200 cm 120 cm is zu 140 cm 4 all mounted, adjustable in eight, hinged side panels