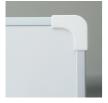

## STANDARD VERSION

System incl. whiteboard and ultra-short beamer, intuitive operation, highly robust steel enamel surface, sensor reacts pixelprecise and without delay

## OPTIONS

Calculator

Audio system

## TECHNICAL SPECIFICATIONS

| WIDTH<br>HEIGHT<br>ADJUSTMENT<br>RANGE<br>NO. OF WRITING<br>SURFACES | bis zu                    |
|----------------------------------------------------------------------|---------------------------|
| VERSION                                                              | wall m<br>adjus<br>height |

200 cm 120 cm is zu 140 cm 4 all mounted, adjustable in eight, hinged side panels

## **BENEFITS/SPECIALS**



Edge protection due to rounded safety corners