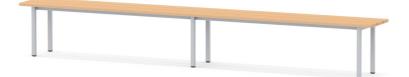

## STANDARD VERSION

Frame: steel round tube 50 mm, galvanized and powder coated; seat and backrest: solid beech wood, edges rounded on all sides Frame: steel square tube 30 x 30 mm, galvanized and powder coated;

# TECHNICAL SPECIFICATIONS

| TOTAL WIDTH  | 300 cm |
|--------------|--------|
| TOTAL HEIGHT | 45 cm  |
| TOTAL DEPTH  | 36 cm  |
| WEIGHT       | 40 kg  |

# CHANGING BENCH (3M) MODEL 9452

A2S-Furnishing Systems Ltd. ASS-Einrichtungssysteme GmbH info@a2s.com WWW.A2S.COM