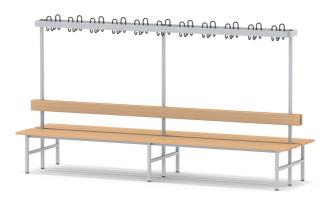

### STANDARD VERSION

Frame: steel round tube 50 mm, galvanized and powder coated; seat and backrest: solid beech wood, edges rounded on all sides

Coat rack made of thermally hardened aluminum parts, five 3-fold hooks per running meter made of steel, black sintered

# TECHNICAL SPECIFICATIONS

| TOTAL WIDTH  | 300 cm |
|--------------|--------|
| TOTAL HEIGHT | 155 cm |
| TOTAL DEPTH  | 80 cm  |
| WEIGHT       | 60 kg  |