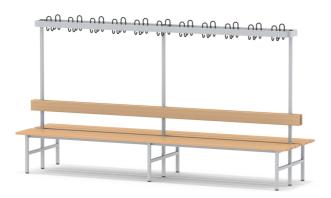

### STANDARD VERSION

Frame: steel round tube 50 mm, galvanized and powder coated; seat and backrest: solid beech wood, edges rounded on all sides

Coat rack made of thermally hardened aluminum parts, five 3-fold hooks per running meter made of steel, black sintered

## TECHNICAL SPECIFICATIONS

| WIDTH  | 300 cm |
|--------|--------|
| HEIGHT | 155 cm |
| DEPTH  | 80 cm  |
| WEIGHT | 60 kg  |