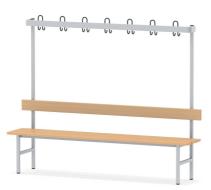

#### STANDARD VERSION

Frame: steel round tube 50 mm, galvanized and powder coated; seat and backrest: solid beech wood, edges rounded on all sides

Coat rack made of thermally hardened aluminum parts, five 3-fold hooks per running meter made of steel, black sintered

# TECHNICAL SPECIFICATIONS

| TOTAL WIDTH  | 200 cm |
|--------------|--------|
| TOTAL HEIGHT | 155 cm |
| TOTAL DEPTH  | 42 cm  |
| WEIGHT       | 40 kg  |