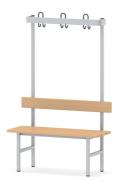

### STANDARD VERSION

Frame: steel round tube 50 mm, galvanized and powder coated; seat and backrest: solid beech wood, edges rounded on all sides

Coat rack made of thermally hardened aluminum parts, five 3-fold hooks per running meter made of steel, black sintered

# TECHNICAL SPECIFICATIONS

| TOTAL WIDTH  | 100 cm |
|--------------|--------|
| TOTAL HEIGHT | 155 cm |
| TOTAL DEPTH  | 42 cm  |
| WEIGHT       | 30 kg  |