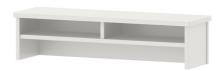

## STANDARD VERSION

Body, 3-layer particle board (E1), melamine coated, highly abrasion-resistant, with 1 mm plastic edge, thickness 19 mm. Rear panel, 3-layer chipboard (E1), melamine-coated, highly abrasion-resistant, grooved all around, thickness 8 mm. Top, 3-layer chipboard (E1), melamine coated, highly abrasion resistant, with 3 mm plastic edge, thickness: 25 mm. The table top contains 2 compartments.

## BENEFITS/SPECIALS

Melamine coated table top with robust plastic edge

Storage compartment creates order and preserves overview

Can be retrofitted at any time