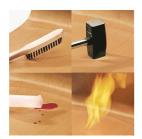

#### STANDARD VERSION

Seat made of PAGHOLZ®, consisting of blocked layered beech rotary cut veneers with melamine coated surface. Pore-sealed, with a scratch-, impactand abrasion-resistant finish produced in the pressing process. Panel thickness: 7 mm.

### BENEFITS/SPECIALS

Footrest included for comfortable resting of the feet

Indestructible PAGHOLZ® shell, scratch, break and impact resistant; flame retardant