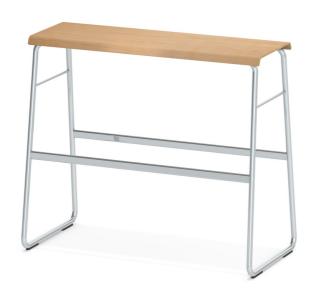

## CHANGE BENCH (100X35 CM) MODEL 7897

#### STANDARD VERSION

Seat made of PAGHOLZ®, consisting of blocked layered beech rotary cut veneers with melamine coated surface. Pore-sealed, with a scratch-, impactand abrasion-resistant finish produced in the pressing process. Panel thickness: 7 mm.

Skid base, side parts round tube: 22/2.5 mm. Footrest oval tube: 35/15/2 mm. Frame chrome-plated, with plastic floor protectors.

#### SIZES

| CHAIR WIDTH      | 100 cm |
|------------------|--------|
| CHAIR HEIGHT     | 81 cm  |
| SEAT HEIGHT      | 45 cm  |
| DISTANCE SEAT TO | 81 cm  |
| FLOOR            |        |
| CHAIR DEPTH      | 35 cm  |
| STACKABILITY     | -      |
| WEIGHT           | 14 kg  |
|                  |        |