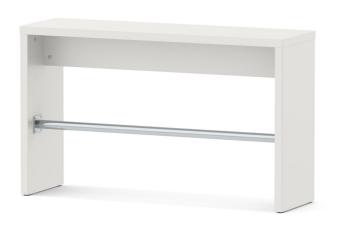

## **SOLID BENCH, HIGH (130X38 CM)**MODEL 3105.134

#### STANDARD VERSION

Note: Completely dismountable system.

Seat and side panels, 3-layer chipboard (E1) according to DIN EN 312, melamine coated according to DIN EN 14322, highly abrasion-resistant, with 2 mm plastic edge, thickness: 38 mm. Flame retardant, certified according to DIN 4102-B1. With plastic floor protector.

Incl. footrest, stainless steel, chrome-plated.

#### SIZES

| CHAIR WIDTH      | 130 cm |
|------------------|--------|
| CHAIR HEIGHT     | 78 cm  |
| SEAT HEIGHT      | 46 cm  |
| DISTANCE SEAT TO | 78 cm  |
| FLOOR            |        |
| CHAIR DEPTH      | 38 cm  |
| STACKABILITY     | -      |
| WEIGHT           | 30 kg  |
|                  |        |