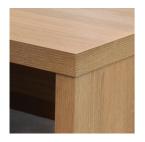

#### STANDARD VERSION

Note: Completely dismountable system.

Seat and side panels, 3-layer chipboard (E1) according to DIN EN 312, melamine coated according to DIN EN 14322, highly abrasion-resistant, with 2 mm plastic edge, thickness: 38 mm. Flame retardant, certified according to DIN 4102-B1. With plastic floor protector.

Our range of materials and colors can be found in the A2S material overview.