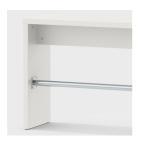

cording to DIN 4102-B1. With plastic floor protector.

Incl. footrest, stainless steel, chrome-plated.

#### **OPTIONS**

Felt floor protectors

Floor mounting

Benchrest

Seat decors price group 2

#### STANDARD

GS-zertifiziert gem. DIN EN 15372 (Tische), DIN EN 16139 (Bänke)

#### SIZES

| CHAIR WIDTH      | 110 cm |
|------------------|--------|
| CHAIR HEIGHT     | 78 cm  |
| SEAT HEIGHT      | 46 cm  |
| DISTANCE SEAT TO | 78 cm  |
| FLOOR            |        |
| CHAIR DEPTH      | 38 cm  |
| STACKABILITY     | -      |
| WEIGHT           | 27 kg  |
|                  |        |

Our range of materials and colors can be found in the A2S material overview.





# SOLID BENCH, HIGH (110X38 CM) MODEL 3105.114



### BENEFITS/SPECIALS



Surface melamine coated with robust plastic edge



Footrest included for comfortable resting of the feet



Optionally with floor mounting



Optionally with comfortable bench support



Support panel material flameretardant according to DIN 4102 B1