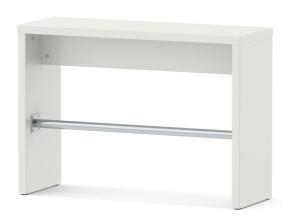

## **SOLID BENCH, HIGH (110X38 CM)**MODEL 3105.114

#### STANDARD VERSION

Note: Completely dismountable system.

Seat and side panels, 3-layer chipboard (E1) according to DIN EN 312, melamine coated according to DIN EN 14322, highly abrasion-resistant, with 2 mm plastic edge, thickness: 38 mm. Flame retardant, certified according to DIN 4102-B1. With plastic floor protector.

Incl. footrest, stainless steel, chrome-plated.

#### SIZES

| CHAIR WIDTH      | 110 cm |
|------------------|--------|
| CHAIR HEIGHT     | 78 cm  |
| SEAT HEIGHT      | 46 cm  |
| DISTANCE SEAT TO | 78 cm  |
| FLOOR            |        |
| CHAIR DEPTH      | 38 cm  |
| STACKABILITY     | -      |
| WEIGHT           | 27 kg  |
|                  |        |