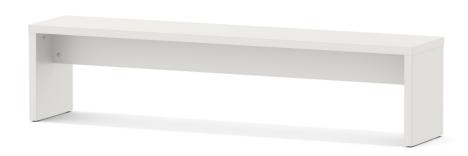

# SOLID BENCH (190X38 CM) MODEL 3103.194

## STANDARD VERSION

Note: Completely dismountable system.

Seat and side panels, 3-layer chipboard (E1) according to DIN EN 312, melamine coated according to DIN EN 14322, highly abrasion-resistant, with 2 mm plastic edge, thickness: 38 mm. Flame retardant, certified according to DIN 4102-B1. With plastic floor protector.