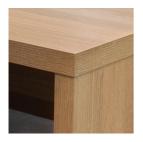

#### STANDARD VERSION

Note: Completely dismountable system.

Seat and side panels, 3-layer chipboard (E1) according to DIN EN 312, melamine coated according to DIN EN 14322, highly abrasion-resistant, with 2 mm plastic edge, thickness: 38 mm. Flame retardant, certified according to DIN 4102-B1. With plastic floor protector.

### BENEFITS/SPECIALS

Surface melamine coated with robust plastic edge

Footrest included for comfortable resting of the feet

Optionally with floor mounting

Optionally with comfortable bench support

Support panel material flameretardant according to DIN 4102 B1