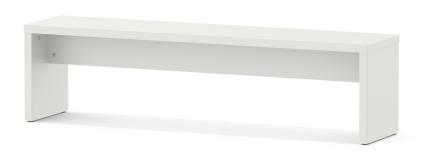

## **SOLID BENCH (170X38 CM)**MODEL 3103.174

#### STANDARD VERSION

Note: Completely dismountable system.

Seat and side panels, 3-layer chipboard (E1) according to DIN EN 312, melamine coated according to DIN EN 14322, highly abrasion-resistant, with 2 mm plastic edge, thickness: 38 mm. Flame retardant, certified according to DIN 4102-B1. With plastic floor protector.

#### SIZES

| 170 cm | 170 cm                       |
|--------|------------------------------|
| 38 cm  | 45 cm                        |
| 38 cm  | 45 cm                        |
| 38 cm  | 38 cm                        |
| -      | _                            |
| 28 kg  | 28 kg                        |
|        | 38 cm<br>38 cm<br>38 cm<br>- |