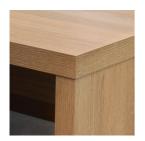

#### STANDARD VERSION

Note: Completely dismountable system.

Seat and side panels, 3-layer chipboard (E1) according to DIN EN 312, melamine coated according to DIN EN 14322, highly abrasion-resistant, with 2 mm plastic edge, thickness: 38 mm. Flame retardant, certified according to DIN 4102-B1. With plastic floor protector.

### BENEFITS/SPECIALS

Surface melamine coated with robust plastic edge

Footrest included for comfortable resting of the feet

Optionally with floor mounting

Optionally with comfortable bench support

Support panel material flameretardant according to DIN 4102 B1