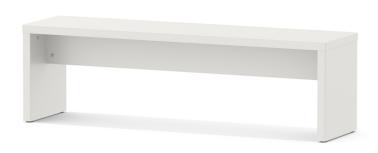

## **SOLID BENCH (150X38 CM)**MODEL 3103.154

#### STANDARD VERSION

Note: Completely dismountable system.

Seat and side panels, 3-layer chipboard (E1) according to DIN EN 312, melamine coated according to DIN EN 14322, highly abrasion-resistant, with 2 mm plastic edge, thickness: 38 mm. Flame retardant, certified according to DIN 4102-B1. With plastic floor protector.

#### SIZES

| CHAIR WIDTH  | 150 cm | 150 cm |
|--------------|--------|--------|
| CHAIR HEIGHT | 38 cm  | 45 cm  |
| SEAT HEIGHT  | 38 cm  | 45 cm  |
| CHAIR DEPTH  | 38 cm  | 38 cm  |
| STACKABILITY | -      | -      |
| WEIGHT       | 26 kg  | 26 kg  |
|              |        |        |