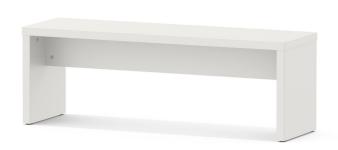

## **SOLID BENCH (130X38 CM)**MODEL 3103.134

#### STANDARD VERSION

Note: Completely dismountable system.

Seat and side panels, 3-layer chipboard (E1) according to DIN EN 312, melamine coated according to DIN EN 14322, highly abrasion-resistant, with 2 mm plastic edge, thickness: 38 mm. Flame retardant, certified according to DIN 4102-B1. With plastic floor protector.

# **SOLID BENCH (130X38 CM)**MODEL 3103.134