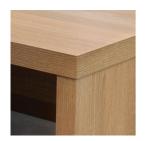

#### STANDARD VERSION

Note: Completely dismountable system.

Seat and side panels, 3-layer chipboard (E1) according to DIN EN 312, melamine coated according to DIN EN 14322, highly abrasion-resistant, with 2 mm plastic edge, thickness: 38 mm. Flame retardant, certified according to DIN 4102-B1. With plastic floor protector.

### BENEFITS/SPECIALS

Surface melamine coated with robust plastic edge

Footrest included for comfortable resting of the feet

Optionally with floor mounting

Optionally with comfortable bench support

Support panel material flameretardant according to DIN 4102 B1