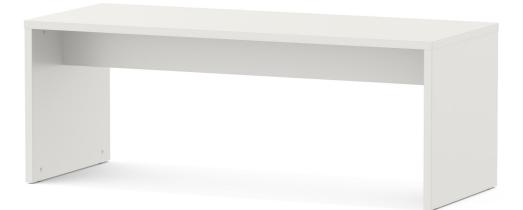

## STANDARD VERSION

Note: Completely dismountable system.

Note: Number of seats refers to combination with matching SOLID bench.

Tabletop and side panels, 3-layer chipboard (E1) according to DIN EN 312, melamine coated according to DIN EN 14322, highly abrasion-resistant, with 2 mm plastic edge, thickness: 38 mm. Flame retardant, certified according to DIN 4102-B1. With integrated cable channel under the table top, centered.

## **BENEFITS/SPECIALS**

Melamine coated table top with robust plastic edge

Optionally with side cable aperture

Optionally with floor mounting

With integrated cable duct, centered

Optionally two floor sockets each with USB port or network connection: left and right

Support panel material flameretardant according to DIN 4102 B1

Seating on both sides