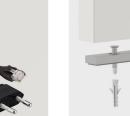

## OPTIONS

- Floor mounting
- Table top finishes price group 2
- Cable opening, Ø 80 mm
- 2-way socket with USB port
- 2-fold socket with network connection

## **BENEFITS/SPECIALS**

Melamine coated table top with robust plastic edge

Optionally with side cable aperture

Optionally with floor mounting

With integrated cable duct, centered

Optionally two floor sockets each with USB port or network connection: left and right