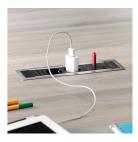

## OPTIONS

- Floor mounting
- Table top finishes price group 2
- Cable opening, Ø 80 mm
- 2-way socket with USB port
- 2-fold socket with network connection

## **BENEFITS/SPECIALS**

Melamine coated table top with robust plastic edge

Optionally with side cable aperture

Optionally with floor mounting

With integrated cable duct, centered

Optionally two floor sockets each with USB port or network connection: left and right