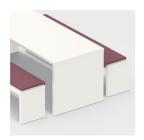

## SOLID BRIDGE TABLE (200X80 CM) MODEL 3101.208

## SIZES

| TABLE WIDTH  | 200 cm | 200 cm |
|--------------|--------|--------|
| TABLE HEIGHT | 64 cm  | 75 cm  |
| TABLE DEPTH  | 80 cm  | 80 cm  |
| STACKABILITY | -      | -      |
| NUMBER OF    | 8      | 8      |
| SEATS        |        |        |
| WEIGHT       | 78 kg  | 78 kg  |

Support panel material flameretardant according to DIN 4102 B1

Seating on both sides