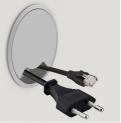

## OPTIONS

- Floor mounting
- Table top finishes price group 2
- Cable opening, Ø 80 mm
- 2-way socket with USB port
- 2-fold socket with network connection

## **BENEFITS/SPECIALS**

Melamine coated table top with robust plastic edge

Optionally with side cable aperture

Optionally with floor mounting

With integrated cable duct, centered

Optionally two floor sockets each with USB port or network connection: left and right