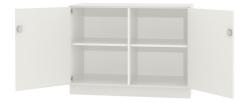

#### STANDARD VERSION

Body, 3-layer particle board (E1), melamine coated, highly abrasion-resistant, with 1 mm plastic edge, thickness 19 mm. Rear panel, 3-layer chipboard (E1), melamine-coated, highly abrasion-resistant, grooved all around, thickness 8 mm. Back panel, 3-layer chipboard (E1), melamine-coated, highly abrasion-resistant, grooved all around, thickness 8 mm.

Doors, 3-layer chipboard (E1), melamine coated, highly abrasion-resistant, grooved all around, thickness 8 mm.

Doors, 3-layer particle board (E1), melamine coated, highly abrasion resistant, with 2 mm plastic edge, thickness 19 mm.

### TECHNICAL SPECIFICATIONS

| FOLDER HEIGHT   | 2      |
|-----------------|--------|
| WIDTH           | 120 cm |
| TOTAL HEIGHT    | 89 cm  |
| HEIGHT OF COMBI | 77 cm  |
| TOP CABINET     |        |
| DEPTH           | 44 cm  |
| NO. OF          | 4      |
| COMPARTMENTS    |        |
| NO. OF          | 2      |
| ADJUSTABLE      |        |
| SHELVES         |        |
| WEIGHT          | 55 kg  |
|                 |        |

# BENEFITS/SPECIALS

Board material melamine coated with robust plastic edge

1 OH cabinet with handle or lock

Metal cup hinges with 240° opening angle

Pull-out proof shelf supports

High quality locking bar

Optionally with robust steel base