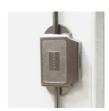

Arch handle chrome matt

Note: 1 folder height (OH) \(^{\text{A}}\) 38.4 cm

Cabinet including base.

# BENEFITS/SPECIALS

Board material melamine coated with robust plastic edge

1 OH cabinet with handle or lock

Metal cup hinges with 240° opening angle

Pull-out proof shelf supports

High quality locking bar

Optionally with robust steel base