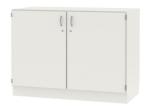

#### STANDARD VERSION

Body, 3-layer particle board (E1), melamine coated, highly abrasion-resistant, with 1 mm plastic edge, thickness 19 mm. Rear panel, 3-layer chipboard (E1), melamine-coated, highly abrasion-resistant, grooved all around, thickness 8 mm. Back panel, 3-layer chipboard (E1), melamine-coated, highly abrasion-resistant, grooved all around, thickness 8 mm.

Doors, 3-layer chipboard (E1), melamine coated, highly abrasion-resistant, grooved all around, thickness 8 mm.

Doors, 3-layer particle board (E1), melamine coated, highly abrasion resistant, with 2 mm plastic edge, thickness 19 mm.

### TECHNICAL SPECIFICATIONS

| FOLDER HEIGHT   | 2      |
|-----------------|--------|
| WIDTH           | 120 cm |
| TOTAL HEIGHT    | 89 cm  |
| HEIGHT OF COMBI | 77 cm  |
| TOP CABINET     |        |
| DEPTH           | 44 cm  |
| NO. OF          | 4      |
| COMPARTMENTS    |        |
| NO. OF          | 2      |
| ADJUSTABLE      |        |
| SHELVES         |        |
| WEIGHT          | 55 kg  |
|                 |        |