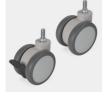

### **OPTIONS**

- Decoration group 2Front decors price group 2
- Front HPL glued
- Castors for cabinet baseShelf (additional)
- Handle PG 2

- Base adjustmentSteel base (chrome silver 9006)

Mobile on 4 castors, 2 of which are lockable

Carcass firmly doweled and glued ex works

Resistance to warping due to 8 mm thick back wall