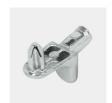

Mobile on 4 castors, 2 of which are lockable

Carcass firmly doweled and glued ex works

Resistance to warping due to 8 mm thick back wall