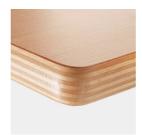

#### STANDARD VERSION

Tabletop, 3-layer chipboard (E1), melamine coated, highly abrasion-resistant, with 3 mm plastic edge, thickness: 25 mm. **Note:** Table height specifications refer to a tabletop thickness of 25 mm.

### BENEFITS/SPECIALS

Melamine coated table top with robust plastic edge

Optional melamine coated table top with ASSODUR® edge

Optional table top multiplex melamine coated

Optional melamine coated table top with solid wood edge