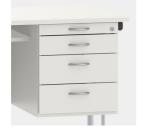

Base unit, 3-sided panel with shelf and two lockable base units on left and right. Left base unit includes 1 shelf behind hinged door, right base unit includes pencil drawer 1 U, 1 drawer 2 U and 2 drawers 3 U: 3-layer chipboard (E1), melamine coated, with 1 mm and 2 mm plastic edge, thickness: 19 mm. Hinged door with safety lock, drawers with central locking and soft closing mechanism.