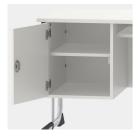

Base unit, 3-sided panel with shelf and two lockable base units on left and right. Left base unit includes 1 shelf behind hinged door, right base unit includes pencil drawer 1 U, 1 drawer 2 U and 2 drawers 3 U: 3-layer chipboard (E1), melamine coated, with 1 mm and 2 mm plastic edge, thickness: 19 mm. Hinged door with safety lock, drawers with central locking and soft closing mechanism.

Including practical tray

Base cabinet includes one shelf, lockable by means of security lock

Base unit includes pencil drawer and drawers with softclosing mechanism and central locking system