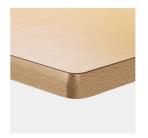

#### STANDARD VERSION

Tabletop, 3-layer chipboard (E1), melamine coated, highly abrasion-resistant, with 3 mm plastic edge, thickness: 25 mm. **Note:** Table height specifications refer to a tabletop thickness of 25 mm.

### BENEFITS/SPECIALS

Melamine coated table top with robust plastic edge

Optional melamine coated table top with ASSODUR® edge

Optional table top multiplex melamine coated

Optional melamine coated table top with solid wood edge