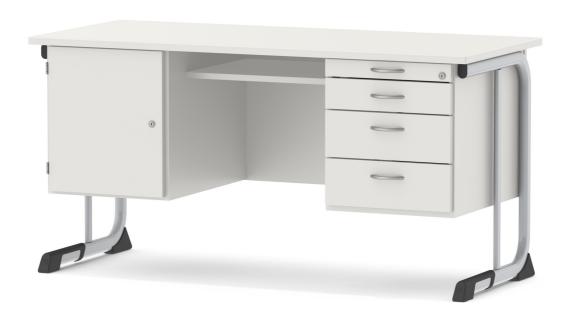

## C-SHAPE TEACHER TABLE (150X65 CM) MODEL 7529.902

Base unit, 3-sided panel with shelf and two lockable base units on left and right. Left base unit includes 1 shelf behind hinged door, right base unit includes pencil drawer 1 U, 1 drawer 2 U and 2 drawers 3 U: 3-layer chipboard (E1), melamine coated, with 1 mm and 2 mm plastic edge, thickness: 19 mm. Hinged door with safety lock, drawers with central locking and soft closing mechanism.

C-shape frame, side parts oval tube: 50/30/2 mm and 35/15/1.5 mm. Frame powder coated, with plastic floor protectors with kick plate. **Note:** 1 height unit (HE)  $\triangleq 5.3$  cm

Including practical tray

Base cabinet includes one shelf, lockable by means of security lock

Base unit includes pencil drawer and drawers with softclosing mechanism and central locking system