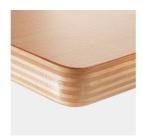

#### STANDARD VERSION

Tabletop, 3-layer chipboard (E1), melamine coated, highly abrasion-resistant, with 3 mm plastic edge, thickness: 25 mm.

Note: Table height specifications refer to a tabletop thickness of 25 mm.

### BENEFITS/SPECIALS

Melamine coated table top with robust plastic edge

Optional melamine coated table top with ASSODUR® edge

Optional table top multiplex melamine coated

Optional melamine coated table top with solid wood edge