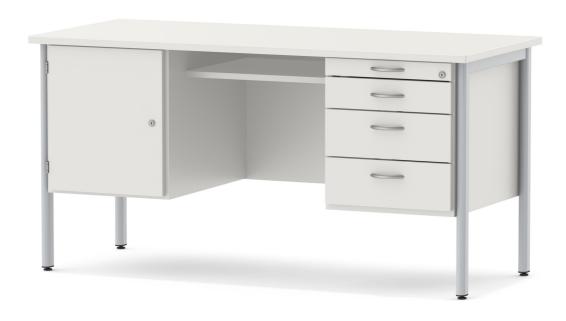

Base unit, 3-sided panel with shelf and two lockable base units on left and right. Left base unit includes 1 shelf behind hinged door, right base unit includes pencil drawer 1 U, 1 drawer 2 U and 2 drawers 3 U: 3-layer chipboard (E1), melamine coated, with 1 mm and 2 mm plastic edge, thickness: 19 mm. Hinged door with safety lock, drawers with central locking and soft closing mechanism.

### BENEFITS/SPECIALS

Melamine coated table top with robust plastic edge

Optional melamine coated table top with ASSODUR® edge

Optional table top multiplex melamine coated

Optional melamine coated table top with solid wood edge

Including practical tray

Base cabinet includes one shelf, lockable by means of security lock

Base unit includes pencil drawer and drawers with softclosing mechanism and central locking system