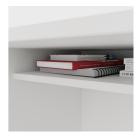

Base unit, 3-sided panel with shelf and two lockable base units on left and right. Left base unit includes 1 shelf behind hinged door, right base unit includes pencil drawer 1 U, 1 drawer 2 U and 2 drawers 3 U: 3-layer chipboard (E1), melamine coated, with 1 mm and 2 mm plastic edge, thickness: 19 mm. Hinged door with safety lock, drawers with central locking and soft closing mechanism.

Including practical tray

Base cabinet includes one shelf, lockable by means of security lock

Base unit includes pencil drawer and drawers with softclosing mechanism and central locking system