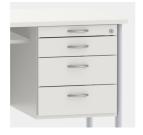

Base unit, 3-sided panel with shelf and two lockable base units on left and right. Left base unit includes 1 shelf behind hinged door, right base unit includes pencil drawer 1 U, 1 drawer 2 U and 2 drawers 3 U: 3-layer chipboard (E1), melamine coated, with 1 mm and 2 mm plastic edge, thickness: 19 mm. Hinged door with safety lock, drawers with central locking and soft closing mechanism.