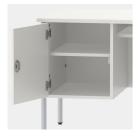

Base unit, 3-sided panel with shelf and two lockable base units on left and right. Left base unit includes 1 shelf behind hinged door, right base unit includes pencil drawer 1 U, 1 drawer 2 U and 2 drawers 3 U: 3-layer chipboard (E1), melamine coated, with 1 mm and 2 mm plastic edge, thickness: 19 mm. Hinged door with safety lock, drawers with central locking and soft closing mechanism.

Including practical tray

Base cabinet includes one shelf, lockable by means of security lock

Base unit includes pencil drawer and drawers with softclosing mechanism and central locking system