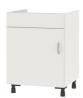

## STANDARD VERSION

Sink base unit 1-door with base shelf. Body, panel and door made of 3-layer chipboard (E1), melamine coated, material thickness 19 mm. Body with 1 mm, panel and door with 2 mm plastic edge. Door hinge right or left possible. Electrical and water connection on site! Supplement to model 4459.100

## TECHNICAL SPECIFICATIONS

WIDTH TOTAL HEIGHT DEPTH 60 cm 82 cm 57 cm 50 kg WEIGHT

## BENEFITS/SPECIALS

Board material melamine coated with robust plastic

Carcass firmly doweled and glued ex works