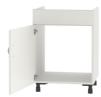

## STANDARD VERSION

Sink base unit 1-door with base shelf. Body, panel and door made of 3-layer chipboard (E1), melamine coated, material thickness 19 mm. Body with 1 mm, panel and door with 2 mm plastic edge. Door hinge right or left possible. Electrical and water connection on site! Supplement to model 4459.100

## TECHNICAL SPECIFICATIONS

WIDTH TOTAL HEIGHT DEPTH 60 cm 82 cm 57 cm 50 kg WEIGHT

## BENEFITS/SPECIALS

Board material melamine coated with robust plastic

Carcass firmly doweled and glued ex works