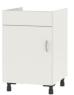

## STANDARD VERSION

Sink base unit 1-door with base shelf. Body, panel and door made of 3-layer chipboard (E1), melamine coated, material thickness 19 mm. Body with 1 mm, panel and door with 2 mm plastic edge. Door hinge right or left possible. Electrical and water connection on site! Supplement to model 4439.852