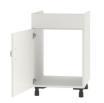

## STANDARD VERSION

Sink base unit 1-door with base shelf. Body, panel and door made of 3-layer chipboard (E1), melamine coated, material thickness 19 mm. Body with 1 mm, panel and door with 2 mm plastic edge. Door hinge right or left possible. Electrical and water connection on site! Supplement to model 4439.852