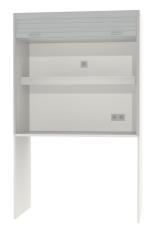

## STANDARD VERSION

Cabinet with vertical roller shutter in the upper area, without center panel. With lighting panel and 3 sockets pre-installed. Without rear panel below the worktop. Body and shelves made of 3-layer chipboard (E1), melamine coated, material thickness 19 mm. Worktop made of 3-layer chipboard (E1), waterproof glued (P3) coated with 0.8 mm HPL, material thickness 24 mm. Body and shelves with 1 mm plastic edge. Worktop with 2 mm plastic edge at the front, 1 mm plastic edge at the sides and back. Aluminum-colored plastic roller shutters, profile width 26.5 mm, thickness 12 mm. Attached guide rail and pilaster strip made of aluminum. Aluminum handle strip with 2 curved handles, material thickness 19 mm.