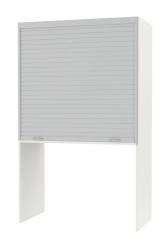

## STANDARD VERSION

Cabinet with vertical roller shutter in the upper area, without center panel. With lighting panel and 3 sockets pre-installed. Without rear panel below the worktop. Body and shelves made of 3-layer chipboard (E1), melamine coated, material thickness 19 mm. Worktop made of 3-layer chipboard (E1), waterproof glued (P3) coated with 0.8 mm HPL, material thickness 24 mm. Body and shelves with 1 mm plastic edge. Worktop with 2 mm plastic edge at the front, 1 mm plastic edge at the sides and back. Aluminum-colored plastic roller shutters, profile width 26.5 mm, thickness 12 mm. Attached guide rail and pilaster strip made of aluminum. Aluminum handle strip with 2 curved handles, material thickness 19 mm.