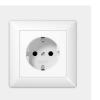

## STANDARD VERSION

2-door cabinet with base, lockable, without center panel. With lighting panel and 3 sockets pre-installed. Without rear panel below the worktop. Electrical and water connection on site! Body, shelves and doors made of 3-layer chipboard (E1), melamine coated, material thickness 19 mm. Worktop made of 3-layer chipboard (E1), waterproof glued (P3) coated with 0.8 mm HPL, material thickness 24 mm. Body and shelves with 1 mm and doors with 2 mm plastic edge. Worktop with 2 mm plastic edge at the front, 1 mm plastic edge at the sides and rear.

## OPTIONS

- Decoration group 2
- Front decors price group 2
  Front HPL glued
  Handle PG 2

- Base adjustment

- Sisk right or left
  Under-cabinet lighting
  Integrated stainless steel dishwasher, model: 6494.405
- Refrigerator, model 6463.420
   Refrigerator with freezer compartment, model 6463.424
   Microwave, model 6488.401