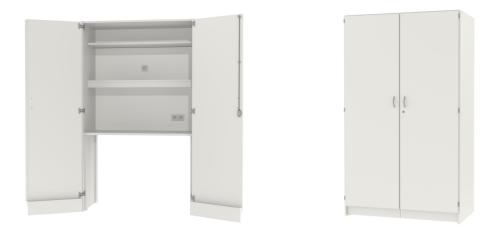

## STANDARD VERSION

2-door cabinet with base, lockable, without center panel. With lighting panel and 3 sockets pre-installed. Without rear panel below the worktop. Electrical and water connection on site! Body, shelves and doors made of 3-layer chipboard (E1), melamine coated, material thickness 19 mm. Worktop made of 3-layer chipboard (E1), waterproof glued (P3) coated with 0.8 mm HPL, material thickness 24 mm. Body and shelves with 1 mm and doors with 2 mm plastic edge. Worktop with 2 mm plastic edge at the front, 1 mm plastic edge at the sides and rear.

## **TECHNICAL SPECIFICATIONS**

| 5      |
|--------|
| 120 cm |
| 204 cm |
| 67 cm  |
| 1      |
|        |
|        |
| 1      |
|        |
| 85 kg  |
|        |