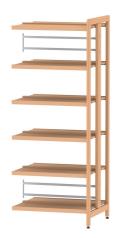

#### STANDARD VERSION

Freestanding wood shelving unit, grid size 80 cm. Solid beech frame, half-round shelves: 60/30 mm, natural varnished beech. 34 cm deep shelves with grooved guide rails for sliding bookends.

### **OPTIONS**

- End bracket (6220010)Labeling strip (0653)
- Label holder (0652)
- Shelf w. guide groove (0638)
- Sliding bookend (0992)
- Magazine shelf (0644)

# TECHNICAL SPECIFICATIONS

| FOLDER HEIGHT | 5      |
|---------------|--------|
| WIDTH         | 80 cm  |
| TOTAL HEIGHT  | 204 cm |
| DEPTH         | 72 cm  |
| NO. OF        | 12     |
| ADJUSTABLE    |        |
| SHELVES       |        |
| WEIGHT        | 48 kg  |

## **BENEFITS/SPECIALS**

Robust floors

Optional bookends

Optional labeling strips

Simple adjustment of the shelves through a row of holes

Solid beech wood from sustainable forestry with water-based varnish