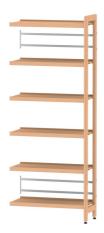

#### STANDARD VERSION

Freestanding wood shelving unit, grid size 80 cm. Solid beech frame, half-round shelves: 60/30 mm, natural varnished beech. 34 cm deep shelves with grooved guide rails for sliding bookends.

## TECHNICAL SPECIFICATIONS

| FOLDER HEIGHT | 5      |
|---------------|--------|
| WIDTH         | 80 cm  |
| TOTAL HEIGHT  | 204 cm |
| DEPTH         | 34 cm  |
| NO. OF        | 6      |
| ADJUSTABLE    |        |
| SHELVES       |        |
| WEIGHT        | 26 kg  |

# **BENEFITS/SPECIALS**

Robust floors

Optional bookends

Optional labeling strips

Simple adjustment of the shelves through a row of holes

Solid beech wood from sustainable forestry with water-based varnish

Painted with environmentally friendly water-based paint.