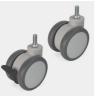

# STANDARD VERSION

Body, 3-layer particle board (E1), melamine coated, highly abrasion-resistant, with 1 mm plastic edge, thickness 19 mm. Rear panel, 3-layer chipboard (E1), melamine-coated, highly abrasion-resistant, grooved all around, thickness 8 mm. Book trolley, mobile with 4 swivel castors, 2 of which can be locked; can be used on both sides with 4 straight shelves.

# **BENEFITS/SPECIALS**

Mobile on 4 castors, 2 of Pull-out proof shelf supports which are lockable

ts Use on both sides