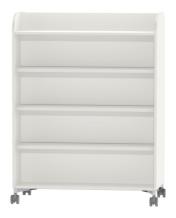

# STANDARD VERSION

Body, 3-layer particle board (E1), melamine coated, highly abrasion-resistant, with 1 mm plastic edge, thickness 19 mm. Rear panel, 3-layer chipboard (E1), melamine-coated, highly abrasion-resistant, grooved all around, thickness 8 mm. Book trolley, mobile with 4 swivel castors, 2 of which can be locked; can be used on both sides with 4 straight shelves.

# TECHNICAL SPECIFICATIONS

| WIDTH<br>TOTAL HEIGHT<br>DEPTH<br>NO. OF<br>ADJUSTABLE | 120 cm<br>158 cm<br>65 cm<br>6 |
|--------------------------------------------------------|--------------------------------|
| SHELVES<br>NO. OF FIXED<br>SHELVES<br>WEIGHT           | 2<br>91 kg                     |

# **BENEFITS/SPECIALS**

Mobile on 4 castors, 2 of Pull-out proof shelf supports which are lockable

ts Use on both sides