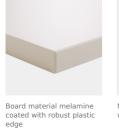

# STANDARD VERSION

Body, 3-layer particle board (E1), melamine coated, highly abrasion-resistant, with 1 mm plastic edge, thickness 19 mm. Rear panel, 3-layer chipboard (E1), melamine-coated, highly abrasion-resistant, grooved all around, thickness 8 mm. Book trolley, mobile with 4 swivel castors, 2 of which can be locked; can be used on both sides with 4 straight shelves.