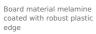

#### STANDARD VERSION

Body, 3-layer particle board (E1), melamine coated, highly abrasion-resistant, with 1 mm plastic edge, thickness 19 mm. Rear panel, 3-layer chipboard (E1), melamine-coated, highly abrasion-resistant, grooved all around, thickness 8 mm. Mobile quadrant shelf unit without rear panel with center panel and 2 firmly glued shelves. 5 smooth running locking double casters. Adjustment dimension 48 cm, inside radius 49 cm.