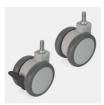

#### STANDARD VERSION

Body, 3-layer particle board (E1), melamine coated, highly abrasion-resistant, with 1 mm plastic edge, thickness 19 mm. Rear panel, 3-layer chipboard (E1), melamine-coated, highly abrasion-resistant, grooved all around, thickness 8 mm. Mobile quadrant shelf unit without rear panel with center panel and 2 firmly glued shelves. 5 smooth running locking double casters. Adjustment dimension 48 cm, inside radius 49 cm.

## **BENEFITS/SPECIALS**

Mobile on 4 castors, 2 of which are lockable