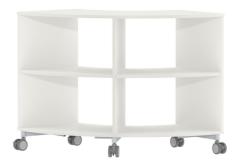

#### STANDARD VERSION

Body, 3-layer particle board (E1), melamine coated, highly abrasion-resistant, with 1 mm plastic edge, thickness 19 mm. Rear panel, 3-layer chipboard (E1), melamine-coated, highly abrasion-resistant, grooved all around, thickness 8 mm. Mobile quadrant shelf unit without rear panel with center panel and 2 firmly glued shelves. 5 smooth running locking double casters. Adjustment dimension 48 cm, inside radius 49 cm.

# TECHNICAL SPECIFICATIONS

| FOLDER HEIGHT | 2      |
|---------------|--------|
| WIDTH         | 137 cm |
| TOTAL HEIGHT  | 92 cm  |
| DEPTH         | 62 cm  |
| NO. OF FIXED  | 2      |
| SHELVES       |        |
| WEIGHT        | 39 kg  |

## **BENEFITS/SPECIALS**

Mobile on 4 castors, 2 of which are lockable