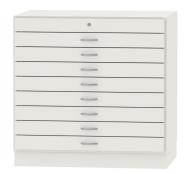

#### STANDARD VERSION

Body, 3-layer particle board (E1), melamine coated, highly abrasion-resistant, with 1 mm plastic edge, thickness 19 mm. Rear panel, 3-layer chipboard (E1), melamine-coated, highly abrasion-resistant, grooved all around, thickness 8 mm. Arch handle chrome matt

Cabinet including base. Internal drawer dimensions: W/H/D 902x77x631 mm

# TECHNICAL SPECIFICATIONS

| WIDTH        | 100 cm |
|--------------|--------|
| TOTAL HEIGHT | 98 cm  |
| DEPTH        | 68 cm  |
| WEIGHT       | 107 kg |