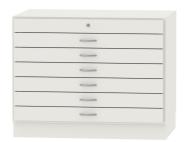

#### STANDARD VERSION

Body, 3-layer particle board (E1), melamine coated, highly abrasion-resistant, with 1 mm plastic edge, thickness 19 mm. Rear panel, 3-layer chipboard (E1), melamine-coated, highly abrasion-resistant, grooved all around, thickness 8 mm. Arch handle chrome matt

Cabinet including base. Internal drawer dimensions: W/H/D 902x77x631 mm

## BENEFITS/SPECIALS

Board material melamine coated with robust plastic edge

Cupboard with central locking