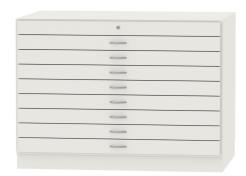

#### STANDARD VERSION

Body, 3-layer particle board (E1), melamine coated, highly abrasion-resistant, with 1 mm plastic edge, thickness 19 mm. Rear panel, 3-layer chipboard (E1), melamine-coated, highly abrasion-resistant, grooved all around, thickness 8 mm. Arch handle chrome matt

Cabinet including base. Internal drawer dimensions: W/H/D 1250x77x885 mm

# TECHNICAL SPECIFICATIONS

| WIDTH        | 135 cm |
|--------------|--------|
| TOTAL HEIGHT | 98 cm  |
| DEPTH        | 95 cm  |
| WEIGHT       | 175 kg |