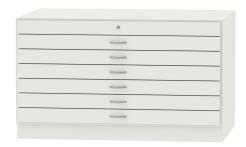

#### STANDARD VERSION

Body, 3-layer particle board (E1), melamine coated, highly abrasion-resistant, with 1 mm plastic edge, thickness 19 mm. Rear panel, 3-layer chipboard (E1), melamine-coated, highly abrasion-resistant, grooved all around, thickness 8 mm. Arch handle chrome matt

Cabinet including base. Internal drawer dimensions: W/H/D 1250x77x885 mm

## **BENEFITS/SPECIALS**

Board material melamine coated with robust plastic edge

Cupboard with central locking