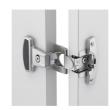

### **BENEFITS/SPECIALS**

Board material melamine coated with robust plastic edge

Rounded aluminum profile corners

Mobile on 4 castors, 2 of which are lockable

Metal cup hinges with 240° opening angle

Pull-out proof shelf supports