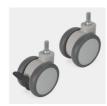

### STANDARD VERSION

Material made of 3-layer chipboard (E1), melamine coated, with 2 mm plastic edge, material thickness 19 mm. Back panel thickness 8 mm. Rounded aluminum profile corners.

Single-leaf functional doors at front and rear, including vertical handle bar with roller support, lockable. Cabinet mobile on 4 swivel casters, 2 of which have total brakes.

### **BENEFITS/SPECIALS**

Board material melamine coated with robust plastic edge

Rounded aluminum profile corners

Mobile on 4 castors, 2 of which are lockable

Metal cup hinges with 240° opening angle

Pull-out proof shelf supports