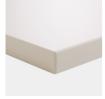

### STANDARD VERSION

Material made of 3-layer chipboard (E1), melamine coated, with 2 mm plastic edge, material thickness 19 mm. Back panel thickness 8 mm. Rounded aluminum profile corners.

Single-leaf functional doors at front and rear, including vertical handle bar with roller support, lockable. Cabinet mobile on 4 swivel casters, 2 of which have total brakes.