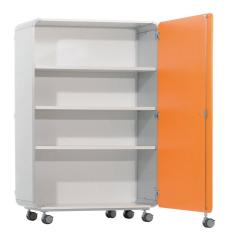

### STANDARD VERSION

Material made of 3-layer chipboard (E1), melamine coated, with 2 mm plastic edge, material thickness 19 mm. Back panel thickness 8 mm. Rounded aluminum profile corners.

Single-leaf functional doors at front and rear, including vertical handle bar with roller support, lockable. Cabinet mobile on 4 swivel casters, 2 of which have total brakes.

# TECHNICAL SPECIFICATIONS

 WIDTH
 104 cm

 TOTAL HEIGHT
 164 cm

 DEPTH
 60 cm

 NO. OF
 3

 ADJUSTABLE
 SHELVES

 WEIGHT
 105 kg

### **BENEFITS/SPECIALS**

Board material melamine coated with robust plastic edge

Rounded aluminum profile corners

Mobile on 4 castors, 2 of which are lockable

Metal cup hinges with 240° opening angle

Pull-out proof shelf supports