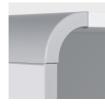

### STANDARD VERSION

Material made of 3-layer chipboard (E1), melamine coated, with 2 mm plastic edge, material thickness 19 mm. Back panel thickness 8 mm. Rounded aluminum profile corners.

Single-leaf functional doors at front and rear, including vertical handle bar with roller support, lockable. Cabinet mobile on 4 swivel casters, 2 of which have total brakes.

### **BENEFITS/SPECIALS**

Board material melamine coated with robust plastic edge

Rounded aluminum profile corners

Mobile on 4 castors, 2 of which are lockable

Metal cup hinges with 240° opening angle

Pull-out proof shelf supports