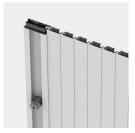

#### STANDARD VERSION

Body, 3-layer particle board (E1), melamine coated, highly abrasion-resistant, with 1 mm plastic edge, thickness 19 mm. Rear panel, 3-layer chipboard (E1), melamine-coated, highly abrasion-resistant, grooved all around, thickness 8 mm. Back panel, 3-layer chipboard (E1), melamine coated, highly abrasion-resistant, grooved all around, thickness 8 mm. Material body made of 3-layer chipboard (E1), melamine coated, material thickness 19 mm. Body with 1 mm plastic edge. Plastic roller shutters with profile width 26.5 mm, with aluminum handle strip with catch, lockable. Grooved guide rail in black. **Note:** 1 folder height (OH) ≜ 38.4 cm Cabinet including base.

## BENEFITS/SPECIALS

Board material melamine

coated with robust plastic edge

Roller sliding doors lockable

Pull-out proof shelf supports

Optionally with robust steel base

Handle with recessed grip

Stable guide rails