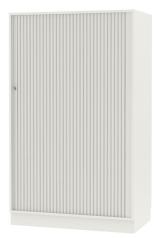

# ROLLER SHUTTER CABINET, 4 FH MODEL 4531.940

#### STANDARD VERSION

Body, 3-layer particle board (E1), melamine coated, highly abrasion-resistant, with 1 mm plastic edge, thickness 19 mm. Rear panel, 3-layer chipboard (E1), melamine-coated, highly abrasion-resistant, grooved all around, thickness 8 mm. Back panel, 3-layer chipboard (E1), melamine coated, highly abrasion-resistant, grooved all around, thickness 8 mm. Material body made of 3-layer chipboard (E1), melamine coated, material thickness 19 mm. Body with 1 mm plastic edge. Plastic roller shutters with profile width 26.5 mm, with aluminum handle strip with catch, lockable. Grooved guide rail in black. **Note:** 1 folder height (OH) ≜ 38.4 cm Cabinet including base.

## TECHNICAL SPECIFICATIONS

| FOLDER HEIGHT     | 4      |
|-------------------|--------|
| WIDTH             | 100 cm |
| TOTAL HEIGHT      | 165 cm |
| DEPTH             | 42 cm  |
| NO. OF ADJUSTABLE | 3      |
| SHELVES           |        |
| WEIGHT            | 72 kg  |