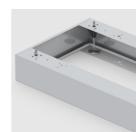

#### OPTIONS

- Decoration group 2
- Shelf (additional)

- Base adjustment
- Steel base (chrome silver 9006)

## BENEFITS/SPECIALS

Board material melamine

coated with robust plastic edge

Roller sliding doors lockable

Pull-out proof shelf supports

Optionally with robust steel base

Handle with recessed grip

Stable guide rails