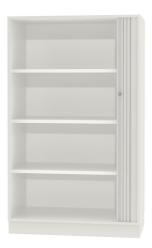

# ROLLER SHUTTER CABINET, 4 FH MODEL 4531.940

#### STANDARD VERSION

Body, 3-layer particle board (E1), melamine coated, highly abrasion-resistant, with 1 mm plastic edge, thickness 19 mm. Rear panel, 3-layer chipboard (E1), melamine-coated, highly abrasion-resistant, grooved all around, thickness 8 mm. Back panel, 3-layer chipboard (E1), melamine coated, highly abrasion-resistant, grooved all around, thickness 8 mm. Material body made of 3-layer chipboard (E1), melamine coated, material thickness 19 mm. Body with 1 mm plastic edge. Plastic roller shutters with profile width 26.5 mm, with aluminum handle strip with catch, lockable. Grooved guide rail in black. **Note:** 1 folder height (OH) ≜ 38.4 cm Cabinet including base.

## TECHNICAL SPECIFICATIONS

| FOLDER HEIGHT     | 4      |
|-------------------|--------|
| WIDTH             | 100 cm |
| TOTAL HEIGHT      | 165 cm |
| DEPTH             | 42 cm  |
| NO. OF ADJUSTABLE | 3      |
| SHELVES           |        |
| WEIGHT            | 72 kg  |