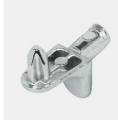

#### STANDARD VERSION

Body, 3-layer particle board (E1), melamine coated, highly abrasion-resistant, with 1 mm plastic edge, thickness 19 mm. Rear panel, 3-layer chipboard (E1), melamine-coated, highly abrasion-resistant, grooved all around, thickness 8 mm. Back panel, 3-layer chipboard (E1), melamine coated, highly abrasion-resistant, grooved all around, thickness 8 mm. Material body made of 3-layer chipboard (E1), melamine coated, material thickness 19 mm. Body with 1 mm plastic edge. Plastic roller shutters with profile width 26.5 mm, with aluminum handle strip with catch, lockable. Grooved guide rail in black. **Note:** 1 folder height (OH) ≜ 38.4 cm Cabinet including base.

## BENEFITS/SPECIALS

Board material melamine

coated with robust plastic edge

Roller sliding doors lockable

Pull-out proof shelf supports

Optionally with robust steel base

Handle with recessed grip

Stable guide rails