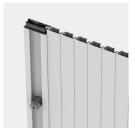

#### STANDARD VERSION

Body, 3-layer particle board (E1), melamine coated, highly abrasion-resistant, with 1 mm plastic edge, thickness 19 mm. Rear panel, 3-layer chipboard (E1), melamine-coated, highly abrasion-resistant, grooved all around, thickness 8 mm. Back panel, 3-layer chipboard (E1), melamine coated, highly abrasion-resistant, grooved all around, thickness 8 mm. Material body made of 3-layer chipboard (E1), melamine coated, material thickness 19 mm. Body with 1 mm plastic edge. Plastic roller shutters with profile width 26.5 mm, with aluminum handle strip with catch, lockable. Grooved guide rail in black. **Note:** 1 folder height (OH) ≜ 38.4 cm Cabinet including base.

## BENEFITS/SPECIALS

Board material melamine

coated with robust plastic edge

Roller sliding doors lockable

Pull-out proof shelf supports

Optionally with robust steel base

Handle with recessed grip

Stable guide rails