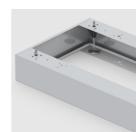

#### OPTIONS

- Decoration group 2
- Shelf (additional)

- Base adjustment
- Steel base (chrome silver 9006)

Carcass firmly doweled and glued ex works

Resistance to warping due to 8 mm thick back wall

A2S-Furnishing Systems Ltd. ASS-Einrichtungssysteme GmbH info@a2s.com WWW.A2S.COM