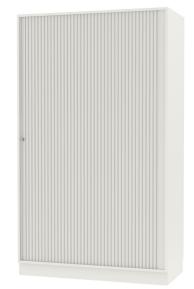

#### STANDARD VERSION

Body, 3-layer particle board (E1), melamine coated, highly abrasion-resistant, with 1 mm plastic edge, thickness 19 mm. Rear panel, 3-layer chipboard (E1), melamine-coated, highly abrasion-resistant, grooved all around, thickness 8 mm. Back panel, 3-layer chipboard (E1), melamine coated, highly abrasion-resistant, grooved all around, thickness 8 mm. Material body made of 3-layer chipboard (E1), melamine coated, material thickness 19 mm. Body with 1 mm plastic edge. Plastic roller shutters with profile width 26.5 mm, with aluminum handle strip with catch, lockable. Grooved guide rail in black. **Note:** 1 folder height (OH) ≜ 38.4 cm Cabinet including base.

## BENEFITS/SPECIALS

Board material melamine

coated with robust plastic edge

Roller sliding doors lockable

Pull-out proof shelf supports

Optionally with robust steel base

Handle with recessed grip

Stable guide rails