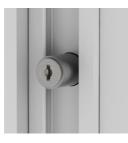

#### STANDARD VERSION

Body, 3-layer particle board (E1), melamine coated, highly abrasion-resistant, with 1 mm plastic edge, thickness 19 mm. Rear panel, 3-layer chipboard (E1), melamine-coated, highly abrasion-resistant, grooved all around, thickness 8 mm. Back panel, 3-layer chipboard (E1), melamine coated, highly abrasion-resistant, grooved all around, thickness 8 mm. Material body made of 3-layer chipboard (E1), melamine coated, material thickness 19 mm. Body with 1 mm plastic edge. Plastic roller shutters with profile width 26.5 mm, with aluminum handle strip with catch, lockable. Grooved guide rail in black. **Note:** 1 folder height (OH) ≜ 38.4 cm Cabinet including base.

## BENEFITS/SPECIALS

Board material melamine

coated with robust plastic edge

Roller sliding doors lockable

Pull-out proof shelf supports

Optionally with robust steel base

Handle with recessed grip

Stable guide rails