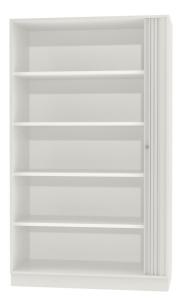

#### STANDARD VERSION

Body, 3-layer particle board (E1), melamine coated, highly abrasion-resistant, with 1 mm plastic edge, thickness 19 mm. Rear panel, 3-layer chipboard (E1), melamine-coated, highly abrasion-resistant, grooved all around, thickness 8 mm. Back panel, 3-layer chipboard (E1), melamine coated, highly abrasion-resistant, grooved all around, thickness 8 mm. Material body made of 3-layer chipboard (E1), melamine coated, material thickness 19 mm. Body with 1 mm plastic edge. Plastic roller shutters with profile width 26.5 mm, with aluminum handle strip with catch, lockable. Grooved guide rail in black. **Note:** 1 folder height (OH) ≜ 38.4 cm Cabinet including base.

## TECHNICAL SPECIFICATIONS

| FOLDER HEIGHT     | 5      |
|-------------------|--------|
| WIDTH             | 120 cm |
| TOTAL HEIGHT      | 204 cm |
| DEPTH             | 42 cm  |
| NO. OF ADJUSTABLE | 4      |
| SHELVES           |        |
| WEIGHT            | 95 kg  |