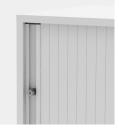

#### STANDARD VERSION

Body, 3-layer particle board (E1), melamine coated, highly abrasion-resistant, with 1 mm plastic edge, thickness 19 mm. Rear panel, 3-layer chipboard (E1), melamine-coated, highly abrasion-resistant, grooved all around, thickness 8 mm. Back panel, 3-layer chipboard (E1), melamine coated, highly abrasion-resistant, grooved all around, thickness 8 mm. Material body made of 3-layer chipboard (E1), melamine coated, material thickness 19 mm. Body with 1 mm plastic edge. Plastic roller shutters with profile width 26.5 mm, with aluminum handle strip with catch, lockable. Grooved guide rail in black. **Note:** 1 folder height (OH) ≜ 38.4 cm Cabinet including base.

## BENEFITS/SPECIALS

Board material melamine

coated with robust plastic edge

Roller sliding doors lockable

Pull-out proof shelf supports

Optionally with robust steel base

Handle with recessed grip

Stable guide rails