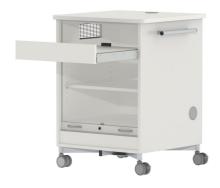

## STANDARD VERSION

Media caddy with lockable roller shutter incl. 2 bow handles. Visible rear panel, laptop shelf with full extension, ventilation grille, 2 cable inlets/outlets, robust handle for moving, 4 smooth-running plastic castors on sturdy metal frame, two of which can be locked.

## **BENEFITS/SPECIALS**

Board material melamine coated with robust plastic edge

Practical pull-out for storing laptop and tablet

Mobile on 4 castors, 2 of which are lockable

Pull-out proof shelf supports