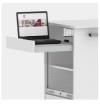

## STANDARD VERSION

Media caddy with lockable roller shutter incl. 2 bow handles. Visible rear panel, laptop shelf with full extension, ventilation grille, 2 cable inlets/outlets, robust handle for moving, 4 smooth-running plastic castors on sturdy metal frame, two of which can be locked.

## **BENEFITS/SPECIALS**

Board material melamine coated with robust plastic edge

Practical pull-out for storing laptop and tablet

Mobile on 4 castors, 2 of which are lockable

Pull-out proof shelf supports