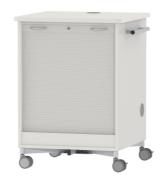

## STANDARD VERSION

Media caddy with lockable roller shutter incl. 2 bow handles. Visible rear panel, laptop shelf with full extension, ventilation grille, 2 cable inlets/outlets, robust handle for moving, 4 smooth-running plastic castors on sturdy metal frame, two of which can be locked.