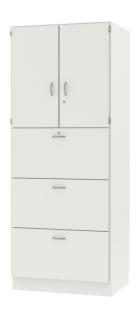

## COMBINATION HANGING FILING CABINET (D 60 CM) MODEL 4156.650

Cabinet including base.

Note: 1 folder height (OH)  $\triangleq$  38.4 cm

Upper 2 FH 2-door, lockable on one side, lower 3 FH with hanging file, with central locking.

## BENEFITS/SPECIALS

Board material melamine coated with robust plastic edge

High quality locking bar

Pull-out proof shelf supports

Metal cup hinges with 240° opening angle

1 OH cabinet with handle or lock

Optionally with robust steel base

Resistance to warping due to 8 mm thick back wall

Including hanging file drawer

Carcass firmly doweled and glued ex works