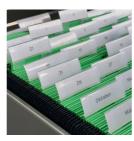

Cabinet including base.

Note: 1 folder height (OH)  $\triangleq$  38.4 cm

Upper 2 FH 2-door, lockable on one side, lower 3 FH with hanging file, with central locking.