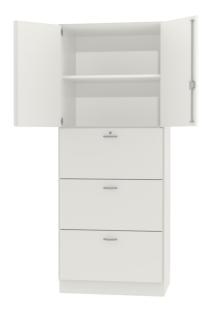

## COMBINATION HANGING FILING CABINET (D 60 CM) MODEL 4156.650

Cabinet including base.

Note: 1 folder height (OH)  $\triangleq$  38.4 cm

Upper 2 FH 2-door, lockable on one side, lower 3 FH with hanging file, with central locking.

## BENEFITS/SPECIALS

Board material melamine coated with robust plastic edge

High quality locking bar

Pull-out proof shelf supports

Metal cup hinges with 240° opening angle

1 OH cabinet with handle or lock

Optionally with robust steel base

Resistance to warping due to 8 mm thick back wall

Including hanging file drawer

Carcass firmly doweled and glued ex works