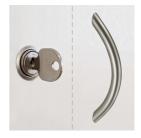

Cabinet including base.

Note: 1 folder height (OH)  $\triangleq$  38.4 cm

Upper 2 FH 2-door, lockable on one side, lower 3 FH with hanging file, with central locking.

## BENEFITS/SPECIALS

Board material melamine coated with robust plastic edge

High quality locking bar

Pull-out proof shelf supports

Metal cup hinges with 240° opening angle

1 OH cabinet with handle or lock