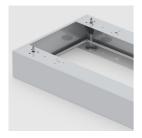

Optionally with robust steel base

Resistance to warping due to 8 mm thick back wall

Including hanging file drawer

Carcass firmly doweled and glued ex works