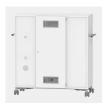

#### STANDARD VERSION

Material body, base and doors made of 3-layer chipboard (E1), melamine coated, material thickness 19 mm. Body and shelves with 1 mm plastic edge, doors with 2 mm plastic edge.

Laptop cabinet, 3-door, mobile with 4 double swivel castors, 2 of which are lockable, lockable with security lock, cable aperture in the rear wall, 2 x 8-way socket outlet with inrush current limiter.