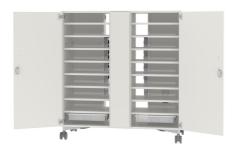

#### STANDARD VERSION

Material body, base and doors made of 3-layer chipboard (E1), melamine coated, material thickness 19 mm. Body and shelves with 1 mm plastic edge, doors with 2 mm plastic edge.

Laptop cabinet, 3-door, mobile with 4 double swivel castors, 2 of which are lockable, lockable with security lock, cable aperture in the rear wall, 2 x 8-way socket outlet with inrush current limiter.

Space for 16 laptops, incl. 2 tidy boxes

## TECHNICAL SPECIFICATIONS

| TOTAL HEIGHT         130 cm           DEPTH         520 cm           INSIDE MEASURE         11x47x36 cm           COMPARTMENTS |
|--------------------------------------------------------------------------------------------------------------------------------|
| INSIDE MEASURE 11x47x36 cm                                                                                                     |
|                                                                                                                                |
| COMPARTMENTS                                                                                                                   |
|                                                                                                                                |
| NO. OF FIXED                                                                                                                   |
| SHELVES                                                                                                                        |
| WEIGHT 128 kg                                                                                                                  |