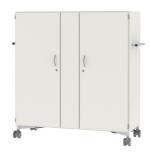

#### STANDARD VERSION

Material body, base and doors made of 3-layer chipboard (E1), melamine coated, material thickness 19 mm. Body and shelves with 1 mm plastic edge, doors with 2 mm plastic edge.

Laptop cabinet, 3-door, mobile with 4 double swivel castors, 2 of which are lockable, lockable with security lock, cable aperture in the rear wall, 2 x 8-way socket outlet with inrush current limiter.

# BENEFITS/SPECIALS

connection of the devices

Board material melamine coated with robust plastic edge

Cupboard with central locking

Mobile on 4 castors, 2 o which are lockable

glued ex works