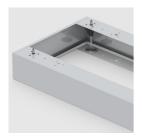

### **OPTIONS**

Decoration group 2

Front decors price group 2

Shelf (additional)Handle PG 2

Steel base (chrome silver 9006)

## BENEFITS/SPECIALS

Board material melamine coated with robust plastic edge

High quality locking bar

Pull-out proof shelf supports

Metal cup hinges with 240° opening angle

1 OH cabinet with handle or lock

Optionally with robust steel base

Resistance to warping due to 8 mm thick back wall

Including hanging file drawer

Carcass firmly doweled and glued ex works