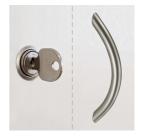

Cabinet including base.

Note: 1 folder height (OH) ≜ 38.4 cm

Upper 3 FH 2-door, lockable on one side, lower 2 FH with hanging file, with central locking.

## BENEFITS/SPECIALS

Board material melamine coated with robust plastic edge

High quality locking bar

Pull-out proof shelf supports

Metal cup hinges with 240° opening angle

1 OH cabinet with handle or lock