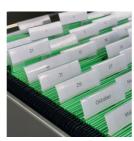

Cabinet including base.

Note: 1 folder height (OH) ≜ 38.4 cm

Upper 3 FH 2-door, lockable on one side, lower 2 FH with hanging file, with central locking.

Optionally with robust steel base

Resistance to warping due to 8 mm thick back wall

Including hanging file drawer

Carcass firmly doweled and glued ex works