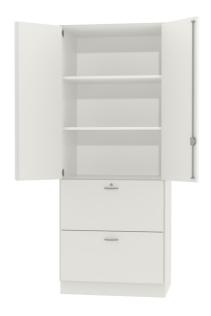

## COMBINATION HANGING FILING CABINET (D 44 CM) MODEL 4153.650

Cabinet including base.

Note: 1 folder height (OH) ≜ 38.4 cm

Upper 3 FH 2-door, lockable on one side, lower 2 FH with hanging file, with central locking.

### TECHNICAL SPECIFICATIONS

| FOLDER HEIGHT 5     |
|---------------------|
| WIDTH 80 cm         |
| TOTAL HEIGHT 204 cm |
| <b>DEPTH</b> 44 cm  |
| NO. OF ADJUSTABLE 2 |
| SHELVES             |
| NO. OF FIXED        |
| SHELVES             |
| WEIGHT 60 kg        |