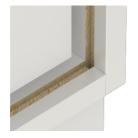

#### STANDARD VERSION

Body, 3-layer particle board (E1), melamine coated, highly abrasion-resistant, with 1 mm plastic edge, thickness 19 mm.

Rear panel, 3-layer chipboard (E1), melamine-coated, highly abrasion-resistant, grooved all around, thickness 8 mm.

Back panel, 3-layer chipboard (E1), melamine coated, highly abrasion-resistant, grooved all around, thickness 8 mm.

Material body, base and doors made of 3-layer chipboard (E1), melamine coated, material thickness 19 mm. Body and shelves with 1 mm plastic edge, doors with 2 mm plastic edge.

## BENEFITS/SPECIALS

Board material melamine coated with robust plastic edge

High quality locking bar

Pull-out proof shelf supports

Metal cup hinges with 240° opening angle

1 OH cabinet with handle or lock