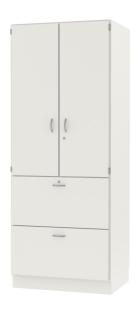

## COMBINATION HANGING FILING CABINET (D 44 CM) MODEL 4153.650

Cabinet including base.

Note: 1 folder height (OH) ≜ 38.4 cm

Upper 3 FH 2-door, lockable on one side, lower 2 FH with hanging file, with central locking.

### TECHNICAL SPECIFICATIONS

| FOLDER HEIGHT 5     |
|---------------------|
| WIDTH 80 cm         |
| TOTAL HEIGHT 204 cm |
| <b>DEPTH</b> 44 cm  |
| NO. OF ADJUSTABLE 2 |
| SHELVES             |
| NO. OF FIXED        |
| SHELVES             |
| WEIGHT 60 kg        |