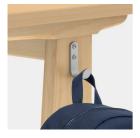

Optional melamine coated table top with ASSODUR® edge

Optionally one satchel hook per seat

Durable and robust construction; firmly mortised and glued

Due to C-shape no disturbance of the table legs when getting in and out of the table