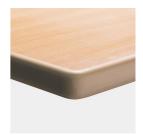

#### STANDARD VERSION

Tabletop, 3-layer chipboard (E1), melamine coated, highly abrasion-resistant, with 3 mm plastic edge, thickness: 25 mm. **Note:** Table height specifications refer to a tabletop thickness of 25 mm.

## BENEFITS/SPECIALS

Melamine coated table top with robust plastic edge

Optional melamine coated table top with solid wood edge

Optional table top multiplex melamine coated

Optional WOODMARK table top in shatterproof quality