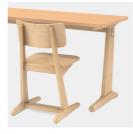

# CLASSROOM DESK SOLID WOOD (70X50/55 CM) MODEL 7010

#### STANDARD VERSION

Tabletop, 3-layer chipboard (E1), melamine coated, highly abrasion-resistant, with 3 mm plastic edge, thickness: 25 mm. **Note:** Table height specifications refer to a tabletop thickness of 25 mm.

C-shape frame, side parts made of solid beech wood, mortised and glued. Runners flat tapered, made of solid beech wood, natural lacquered. With plastic floor protectors.

### SIZES

| SIZE         | 2        | 3        | 4        | 5        | 6        | 7        |
|--------------|----------|----------|----------|----------|----------|----------|
| TABLE WIDTH  | 70 cm    |
| TABLE HEIGHT | 53 cm    | 59 cm    | 65 cm    | 71 cm    | 77 cm    | 83 cm    |
| TABLE DEPTH  | 50/55 cm |
| STACKABILITY | -        | _        | _        | -        | -        | _        |
| NUMBER OF    | 1        | 1        | 1        | 1        | 1        | 1        |
| SEATS        |          |          |          |          |          |          |
| WEIGHT       | 9 kg     | 10 kg    | 10 kg    | 11 kg    | 11 kg    | 12 kg    |