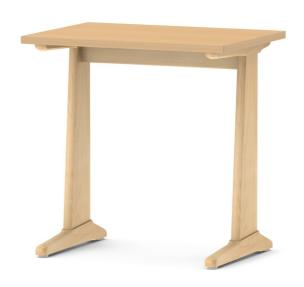

# CLASSROOM DESK SOLID WOOD (70X50/55 CM) MODEL 7010

#### STANDARD VERSION

Tabletop, 3-layer chipboard (E1), melamine coated, highly abrasion-resistant, with 3 mm plastic edge, thickness: 25 mm. **Note:** Table height specifications refer to a tabletop thickness of 25 mm.

C-shape frame, side parts made of solid beech wood, mortised and glued. Runners flat tapered, made of solid beech wood, natural lacquered. With plastic floor protectors.