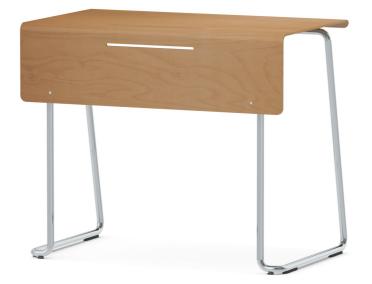

## CHANGE SCHOOL AND TEACHER DESK, SINGLE-SEATER (90X55 CM) MODEL 7270.002

## STANDARD VERSION

Table top made of PAGHOLZ®, consisting of blocked layered beech rotary cut veneers with melamine resin coated surface. Closed pores, with a scratch, impact and abrasion resistant finish produced in the pressing process. Tabletop with pressed-in pencil tray and downwardly drawn panel. Tabletop thickness: 7 mm.

Table top with pressed-in pencil tray and downward pulled bezel.

Sled frame, side parts round tube: 22/2.5 mm. Support frame rectangular tube: 40/20/2 mm and round tube: 25/1.5 mm. Frame chrome-plated, with plastic floor protectors.