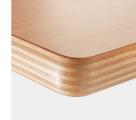

## STANDARD VERSION

Tabletop, 3-layer chipboard (E1), melamine coated, highly abrasion-resistant, with 3 mm plastic edge, thickness: 25 mm. **Note:** Table height specifications refer to a tabletop thickness of 25 mm.

## **BENEFITS/SPECIALS**

Melamine coated table top with robust plastic edge

Optional melamine coated table top with ASSODUR® edge

Optional WOODMARK table top in shatterproof quality

Includes one satchel hook per seat