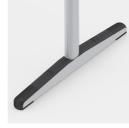

Center column frame height adjustable, side panels oval tube: 50/30/2 mm. Plate support steel angle: 30/30/3 mm. Crosspiece oval tube: 50/20/2 mm, welded in as cover. Height adjustment by locking in color-coded steps. Frame epoxy coated. Steel runners with plastic floor protectors with continuous step protection.

Optional compact board as table top

Floor protector with continuous step protection

Optional table top multiplex melamine coated

Optional melamine coated table top with solid wood edge