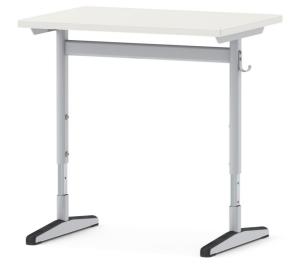

## SCHOOL TABLE HEIGHT ADJUSTABLE, SINGLE SEAT (70X50/55 CM) MODEL 8580.075

## STANDARD VERSION

Tabletop, 3-layer chipboard (E1), melamine coated, highly abrasion-resistant, with 3 mm plastic edge, thickness: 25 mm. **Note:** Table height specifications refer to a tabletop thickness of 25 mm.

Center column frame height adjustable, side panels oval tube: 50/30/2 mm. Plate support steel angle: 30/30/3 mm. Crosspiece oval tube: 50/20/2 mm, welded in as cover. Height adjustment by locking in color-coded steps. Frame epoxy coated. Steel runners with plastic floor protectors with continuous step protection.

With satchel hook on the right.

Note: It is not possible to combine the book storage basket and chair suspension equipment options.