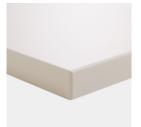

## STANDARD VERSION

Tabletop, 3-layer chipboard (E1), melamine coated, highly abrasion-resistant, with 3 mm plastic edge, thickness: 25 mm. **Note:** Table height specifications refer to a tabletop thickness of 25 mm.

## **BENEFITS/SPECIALS**

Melamine coated table top with robust plastic edge

Optional melamine coated table top with ASSODUR® edge

Optional WOODMARK table top in shatterproof quality

Includes one satchel hook per seat