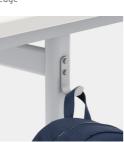

With satchel hook on the right.

Note: It is not possible to combine the book storage basket and chair suspension equipment options.

## **BENEFITS/SPECIALS**

Melamine coated table top with robust plastic edge

Optional melamine coated table top with ASSODUR® edge

Optional WOODMARK table top in shatterproof quality

Includes one satchel hook per seat