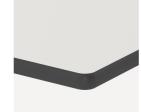

## STANDARD VERSION

Tabletop, 3-layer chipboard (E1), melamine coated, highly abrasion-resistant, with 3 mm plastic edge, thickness: 25 mm. **Note:** Table height specifications refer to a tabletop thickness of 25 mm.

## **BENEFITS/SPECIALS**

Melamine coated table top with robust plastic edge

Optional melamine coated table top with ASSODUR® edge

Optional WOODMARK table top in shatterproof quality

Includes one satchel hook per seat