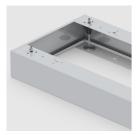

### OPTIONS

- Decoration group 2
- Front decors price group 2
- Front HPL glued

- Shelf (additional)
- Handle PG 2
- Base adjustment

Steel base (chrome silver 9006)

Optionally with robust steel base

Resistance to warping due to 8 mm thick back wall

Carcass firmly doweled and glued ex works