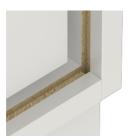

Optionally with robust steel base

Resistance to warping due to 8 mm thick back wall

Carcass firmly doweled and glued ex works