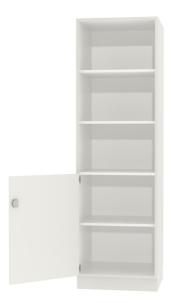

## COMBINATION CABINET, 1-DOOR BOTTOM, OPEN TOP (D 60 CM) MODEL 4236.450

#### STANDARD VERSION

Body, 3-layer particle board (E1), melamine coated, highly abrasion-resistant, with 1 mm plastic edge, thickness 19 mm. Rear panel, 3-layer chipboard (E1), melamine-coated, highly abrasion-resistant, grooved all around, thickness 8 mm. Back panel, 3-layer chipboard (E1), melamine coated, highly abrasion-resistant, grooved all around, thickness 8 mm. Material body, base and doors made of 3-layer chipboard (E1), melamine coated, material thickness 19 mm. Body and shelves with 1 mm plastic edge, doors with 2 mm plastic edge. Cabinet including base. Note: 1 folder height (OH) ≜ 38.4 cm 1-door open top, lockable.

### TECHNICAL SPECIFICATIONS

| FOLDER HEIGHT     | 5      |
|-------------------|--------|
| WIDTH             | 61 cm  |
| TOTAL HEIGHT      | 204 cm |
| DEPTH             | 60 cm  |
| NO. OF ADJUSTABLE | 3      |
| SHELVES           |        |
| NO. OF FIXED      | 1      |
| SHELVES           |        |
| WEIGHT            | 77 kg  |
|                   |        |