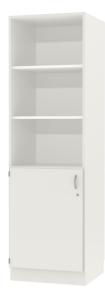

## COMBINATION CABINET, 1-DOOR BOTTOM, OPEN TOP (D 60 CM) MODEL 4236.450

#### STANDARD VERSION

Body, 3-layer particle board (E1), melamine coated, highly abrasion-resistant, with 1 mm plastic edge, thickness 19 mm. Rear panel, 3-layer chipboard (E1), melamine-coated, highly abrasion-resistant, grooved all around, thickness 8 mm. Back panel, 3-layer chipboard (E1), melamine coated, highly abrasion-resistant, grooved all around, thickness 8 mm. Material body, base and doors made of 3-layer chipboard (E1), melamine coated, material thickness 19 mm. Body and shelves with 1 mm plastic edge, doors with 2 mm plastic edge. Cabinet including base. Note: 1 folder height (OH) ≜ 38.4 cm 1-door open top, lockable.

### TECHNICAL SPECIFICATIONS

| FOLDER HEIGHT     | 5      |
|-------------------|--------|
| WIDTH             | 61 cm  |
| TOTAL HEIGHT      | 204 cm |
| DEPTH             | 60 cm  |
| NO. OF ADJUSTABLE | 3      |
| SHELVES           |        |
| NO. OF FIXED      | 1      |
| SHELVES           |        |
| WEIGHT            | 77 kg  |
|                   |        |