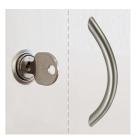

#### STANDARD VERSION

Body, 3-layer particle board (E1), melamine coated, highly abrasion-resistant, with 1 mm plastic edge, thickness 19 mm. Rear panel, 3-layer chipboard (E1), melamine-coated, highly abrasion-resistant, grooved all around, thickness 8 mm. Back panel, 3-layer chipboard (E1), melamine coated, highly abrasion-resistant, grooved all around, thickness 8 mm. Material body, base and doors made of 3-layer chipboard (E1), melamine coated, material thickness 19 mm. Body and shelves with 1 mm plastic edge, doors with 2 mm plastic edge. Cabinet including base. Note: 1 folder height (OH) ≜ 38.4 cm 1-door open top, lockable.

#### **BENEFITS/SPECIALS**

Board material melamine

coated with robust plastic edge

High quality locking bar

Pull-out proof shelf supports

Metal cup hinges with 240° opening angle

1 OH cabinet with handle or lock