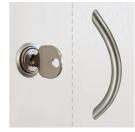

Cabinet including base.

1-door open top, lockable.

### BENEFITS/SPECIALS

Board material melamine coated with robust plastic edge

High quality locking bar

Pull-out proof shelf supports

Metal cup hinges with 240° opening angle

1 OH cabinet with handle or lock