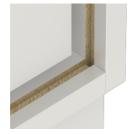

#### STANDARD VERSION

Body, 3-layer particle board (E1), melamine coated, highly abrasion-resistant, with 1 mm plastic edge, thickness 19 mm.

Rear panel, 3-layer chipboard (E1), melamine-coated, highly abrasion-resistant, grooved all around, thickness 8 mm.

Back panel, 3-layer chipboard (E1), melamine coated, highly abrasion-resistant, grooved all around, thickness 8 mm.

Material body, base and doors made of 3-layer chipboard (E1), melamine coated, material thickness 19 mm. Body and shelves with 1 mm plastic edge, doors with 2 mm plastic edge.