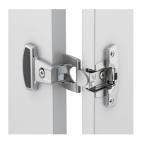

### BENEFITS/SPECIALS

Board material melamine coated with robust plastic edge

High quality locking bar

Pull-out proof shelf supports

Metal cup hinges with 240° opening angle

1 OH cabinet with handle or lock