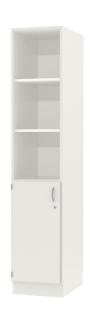

# COMBINATION CABINET, 1-DOOR BOTTOM, OPEN TOP (D 44 CM)

MODEL 4235.250

Cabinet including base.

1-door open top, lockable.

### BENEFITS/SPECIALS

Board material melamine coated with robust plastic edge

High quality locking bar

Pull-out proof shelf supports

Metal cup hinges with 240° opening angle

1 OH cabinet with handle or lock