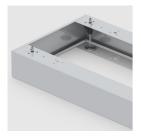

Optionally with robust steel base

Resistance to warping due to 8 mm thick back wall

Carcass firmly doweled and glued ex works