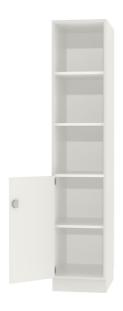

## COMBINATION CABINET, 1-DOOR BOTTOM, OPEN TOP (D 44 CM)

MODEL 4235.250

Cabinet including base.

1-door open top, lockable.

#### TECHNICAL SPECIFICATIONS

| FOLDER HEIGHT     | 5      |
|-------------------|--------|
| WIDTH             | 41 cm  |
| TOTAL HEIGHT      | 204 cm |
| DEPTH             | 44 cm  |
| NO. OF ADJUSTABLE | 3      |
| SHELVES           |        |
| NO. OF FIXED      | 1      |
| SHELVES           |        |
| WEIGHT            | 50 kg  |
|                   |        |