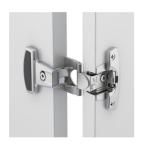

# BENEFITS/SPECIALS

Board material melamine coated with robust plastic edge

Metal cup hinges with 240° opening angle

Optionally with robust steel base

Cupboard with central locking

Carcass firmly doweled and glued ex works