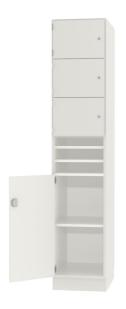

# TEACHER LOCKER, WITH MAIL COMPARTMENTS, 5 FH (D 60 CM)

MODEL 4284.250

#### STANDARD VERSION

Body, 3-layer particle board (E1), melamine coated, highly abrasion-resistant, with 1 mm plastic edge, thickness 19 mm. Rear panel, 3-layer chipboard (E1), melamine-coated, highly abrasion-resistant, grooved all around, thickness 8 mm. Back panel, 3-layer chipboard (E1), melamine coated, highly abrasion-resistant, grooved all around, thickness 8 mm. Cabinet including base.

Teacher compartments individually lockable.

Note: 1 folder height (OH)  $\triangleq$  38.4 cm

### TECHNICAL SPECIFICATIONS

| FOLDER HEIGHT     | 5          |
|-------------------|------------|
| WIDTH             | 41 cm      |
| TOTAL HEIGHT      | 204 cm     |
| DEPTH             | 60 cm      |
| INSIDE MEASURE    | 8x37x54 cm |
| COMPARTMENTS      |            |
| NO. OF            | 3          |
| COMPARTMENTS      |            |
| NO. OF ADJUSTABLE | 1          |
| SHELVES           |            |
| WEIGHT            | 78 kg      |
|                   |            |