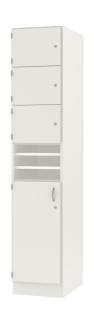

# TEACHER LOCKER, WITH MAIL COMPARTMENTS, 5 FH (D 60 CM)

MODEL 4284.250

# BENEFITS/SPECIALS

Board material melamine coated with robust plastic edge

Metal cup hinges with 240° opening angle

Optionally with robust steel base

Cupboard with central locking

Carcass firmly doweled and glued ex works