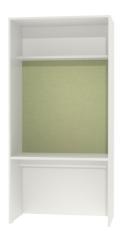

### STANDARD VERSION

Material made of 3-layer chipboard (E1), melamine coated. Writing surface with 3 mm plastic edge, material thickness 25 mm. Body with 1 mm plastic edge, material thickness 19 mm. Tack board covered with fabric. Table height ISO size 4 to 7 possible.

## TECHNICAL SPECIFICATIONS

 FOLDER HEIGHT
 5

 WIDTH
 100 cm

 TOTAL HEIGHT
 204 cm

 DEPTH
 58 cm

 NO. OF FIXED
 1

 SHELVES
 WEIGHT

 WEIGHT
 60 kg

### BENEFITS/SPECIALS

Board material melamine coated with robust plastic edge

Pinboard covered with fabric

Removable bezel for easy cable routing

Height-adjustable table top; optional cable aperture

Side panels for better glare and privacy protection