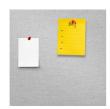

### STANDARD VERSION

Material made of 3-layer chipboard (E1), melamine coated. Writing surface with 3 mm plastic edge, material thickness 25 mm. Body with 1 mm plastic edge, material thickness 19 mm. Tack board covered with fabric. Table height ISO size 4 to 7 possible.

### BENEFITS/SPECIALS

Board material melamine coated with robust plastic edge

Pinboard covered with fabric

Removable bezel for easy cable routing

Height-adjustable table top; optional cable aperture

Side panels for better glare and privacy protection