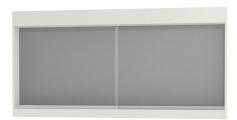

## STANDARD VERSION

Body, 3-layer particle board (E1), melamine coated, highly abrasion-resistant, with 1 mm plastic edge, thickness 19 mm. Rear panel, 3-layer chipboard (E1), melamine-coated, highly abrasion-resistant, grooved all around, thickness 8 mm. Body made of 3-layer chipboard (E1), melamine coated, material thickness 19 mm. Rear panel with cork support. Display cabinet with 2 lockable glass sliding doors made of safety glass, with panel for lighting.